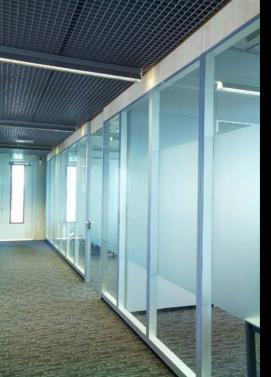

# 3. INTERLINE GLASS PARTITIONS

This glazing partition system can be used in conjunction with standard stud partitions. Aluminium profiles with double or single glazed glass elements, with the option of vertical glass element with venetian blinds or horizontal glass elements. With its high acoustic values and flexibility in design this glazing system has become a very popular range.