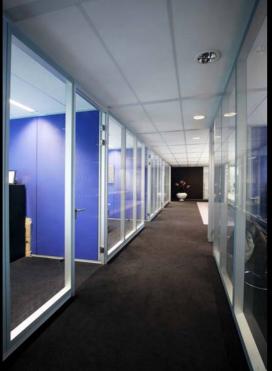

# 3. INTERLINE GLASS PARTITIONS

This glazing partition system can be used in conjunction with standard stud partitions. Aluminium profiles with double or single glazed glass elements, with the option of vertical glass element with venetian blinds or horizontal glass elements. With its high acoustic values and flexibility in design this glazing system has become a very popular range.