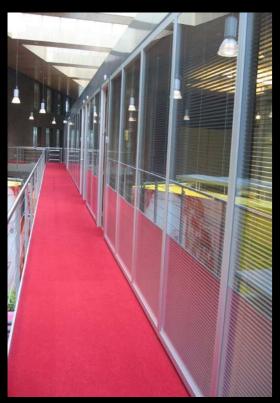

# 3. INTERLINE GLASS PARTITIONS

This glazing partition system can be used in conjunction with standard stud partitions. Aluminium profiles with double or single glazed glass elements, with the option of vertical glass element with venetian blinds or horizontal glass elements. With its high acoustic values and flexibility in design this glazing system has become a very popular range.