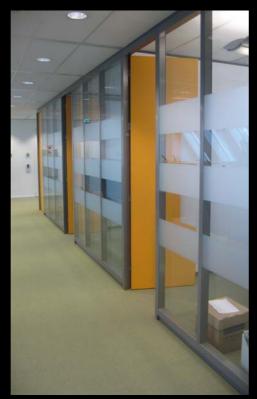

# 3. INTERLINE GLASS PARTITIONS

This glazing partition system can be used in conjunction with standard stud partitions. Aluminium profiles with double or single glazed glass elements, with the option of vertical glass element with venetian blinds or horizontal glass elements. With its high acoustic values and flexibility in design this glazing system has become a very popular range.