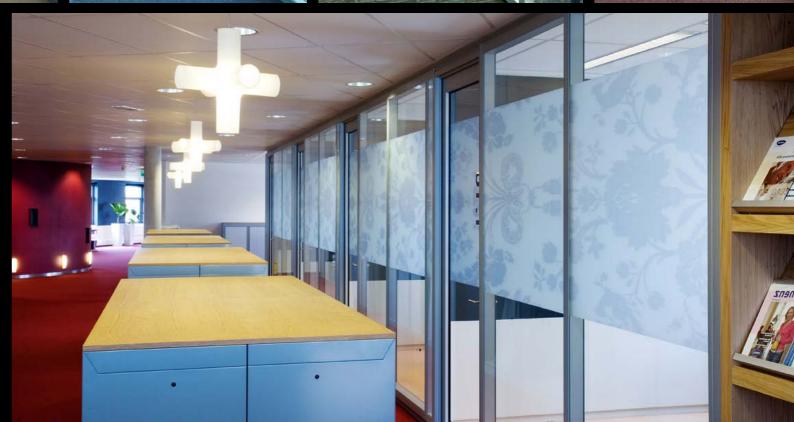

# 3. INTERLINE GLASS PARTITIONS

This glazing partition system can be used in conjunction with standard stud partitions. Aluminium profiles with double or single glazed glass elements, with the option of vertical glass element with venetian blinds or horizontal glass elements. With its high acoustic values and flexibility in design this glazing system has become a very popular range.