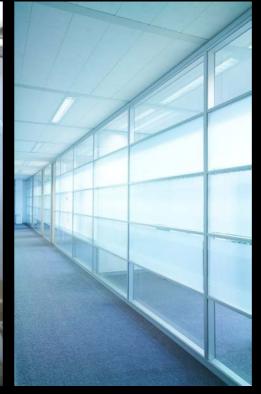

# 3. INTERLINE GLASS PARTITIONS

This glazing partition system can be used in conjunction with standard stud partitions. Aluminium profiles with double or single glazed glass elements, with the option of vertical glass element with venetian blinds or horizontal glass elements. With its high acoustic values and flexibility in design this glazing system has become a very popular range.