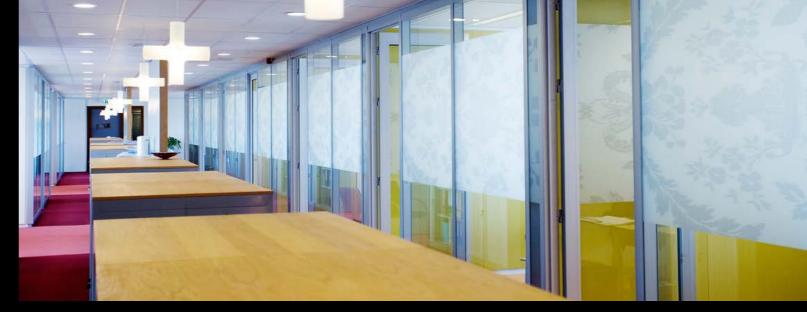

# 3. INTERLINE GLASS PARTITIONS

This glazing partition system can be used in conjunction with standard stud partitions. Aluminium profiles with double or single glazed glass elements, with the option of vertical glass element with venetian blinds or horizontal glass elements. With its high acoustic values and flexibility in design this glazing system has become a very popular range.