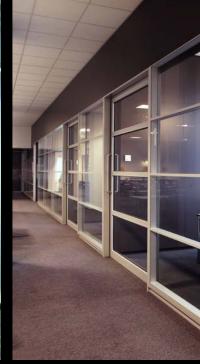

# 3. INTERLINE GLASS PARTITIONS

This glazing partition system can be used in conjunction with standard stud partitions. Aluminium profiles with double or single glazed glass elements, with the option of vertical glass element with venetian blinds or horizontal glass elements. With its high acoustic values and flexibility in design this glazing system has become a very popular range.